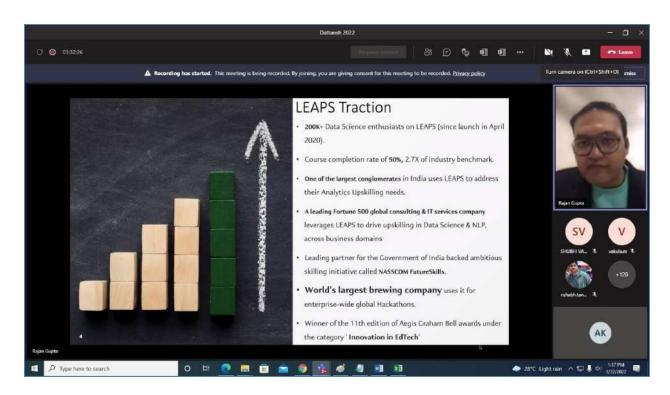

Dr. Rajan Gupta:- To give product insights, we have the Vice President of Research & Analytics of Analytica Datalab, a contextual Data Science & Machine Learning platform company in experiential Al/ML & Analytics EdTech space at global level. He has received the prestigious "40 Under 40 Data Scientists" award for 2022 by Analytics India. Magazine at MLDS 2022.

### Rajan Gupta (Product Demo)

Research and Analytics professional with post-doctoral in Data Science and Modeling having more than 11 years of experience in research, consulting, teaching and training in areas like Public Sector, E-governance, Information System, Education, Health Care, Retail, Consumer Behavior and Market Research.