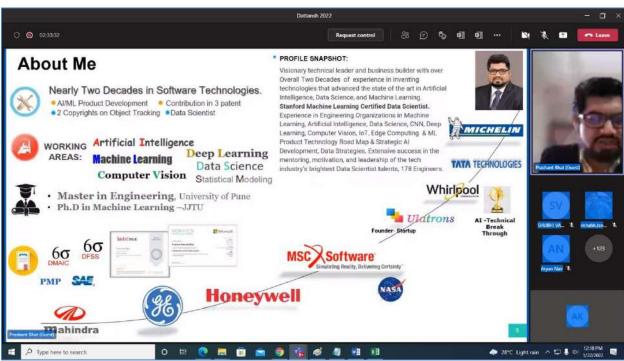

Dr. Prashant Bhat: Head of AI - Data Science with a PhD in Machine Learning and Artificial Intelligence, he has also had success mentoring and motivating the tech industries brightest data scientists.

#### Prashant Bhat (Speaker1)

A Visionary technical leader and business builder with over two decades of experience in inventing technologies that advanced the state of the art in Data Science, Artificial Intelligence, and Machine Learning.