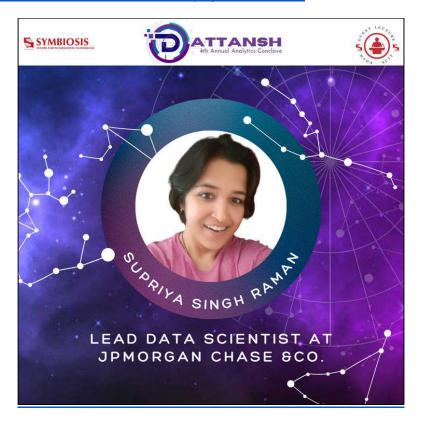

Mr. Rakesh Kaushika:- Customer Insights Leader at Homesite Insurance, Wisconsin offering a unique amaigamation of leadership, technical acumen and analytical abilities.

Mrs. Supriya Raman:- The Vice President (Corporate Investment & Banking - Lead Data Scientist) at JP Morgan Chase & Co and one of the top Indian Women Data Scientists of 2021 brings over 15 years of experience to the table.

### Supriya Singh Raman (Speaker2)

Vice President - Lead Data Scientist at JPMorgan Chase & Co. Supriya has proficiency in designing and developing Predictive machine learning and statistical modelling algorithms/techniques for identifying patterns and extracting data insights.