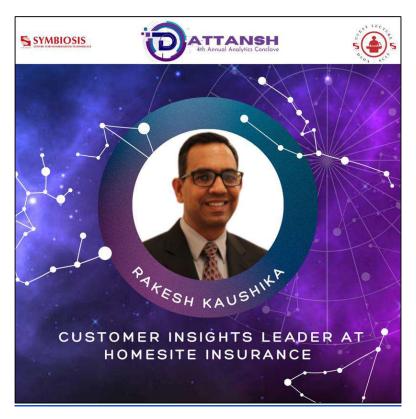

Mr. Rakesh Kaushika:- Customer Insights Leader at Homesite Insurance, Wisconsin offering a unique amaigamation of leadership, technical acumen and analytical abilities.

Mrs. Supriya Raman:- The Vice President (Corporate Investment & Banking - Lead Data Scientist) at JP Morgan Chase & Co and one of the top Indian Women Data Scientists of 2021 brings over 15 years of experience to the table.

#### Rakesh Kaushika (Speaker3)

Rakesh is a results-focused Data Analytics Leader offering a unique combination of leadership, technical acumen and analytical abilities. Adept at leading and managing large diverse teams that include direct reports, onshore and offshore consulting resources.