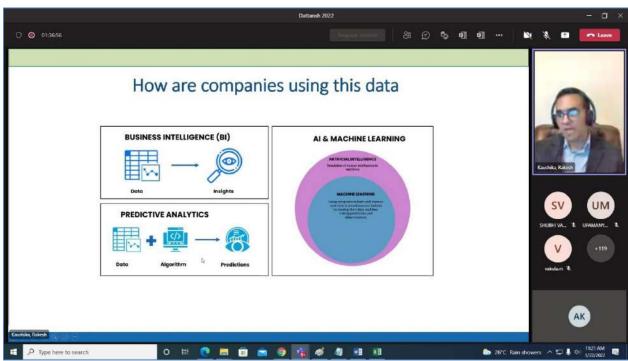

Dr. Rajan Gupta:- To give product insights, we have the Vice President of Research & Analytics of Analytica Datalab, a contextual Data Science & Machine Learning platform company in experiential Al/ML & Analytics EdTech space at global level. He has received the prestigious "40 Under 40 Data Scientists" award for 2022 by Analytics India. Magazine at MLDS 2022.