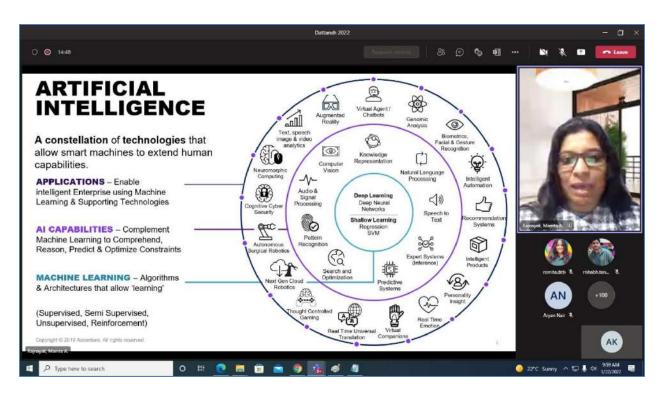

Dr. Rajan Gupta, Vice President of Research &

Analytics of Analytica Datalab

8. Brief; Report; The 4th Annual Analytics Conclave: Dattansh '22 was held in January. The theme for the event was Data Nova – Transcend Through Data. The event began with Director Dr. Dhanya Pramod sharing how DS and AI are gaining popularity and how companies constantly look for data insights. Data analytics shows a promising future in the job market and business transformation trajectory. The keynote speaker for the event, Mrs. Mamta Agrawal, threw some light on how Covid is impacting us all, and somewhere it has accelerated the growth of data science. She provided us with the insight that 52% of the companies believe that AI Adoption skyrocketed over the last 18 months. 86% of the companies say AI will become a mainstream technology at their company in 2021.