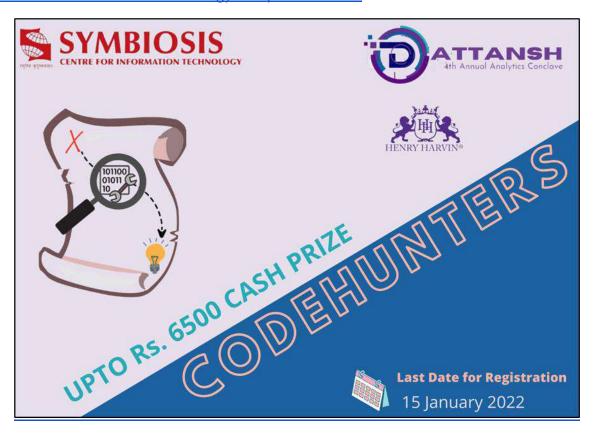

#### 2. Codehunters

Codehunters is a coding contest in which the participants get to showcase their problem solving skills via coding. A set of incomplete codes will be put forward in a cryptic manner to the participants which need to be solved sequentially to yield the answers. Generating the correct answers in every step is essential for the participant to make the next move and finish the complete code.

**Dare2Compete link**: <a href="https://dare2compete.com/competition/codehunters-symbiosis-center-for-information-technology-scit-pune-250334">https://dare2compete.com/competition/codehunters-symbiosis-center-for-information-technology-scit-pune-250334</a>