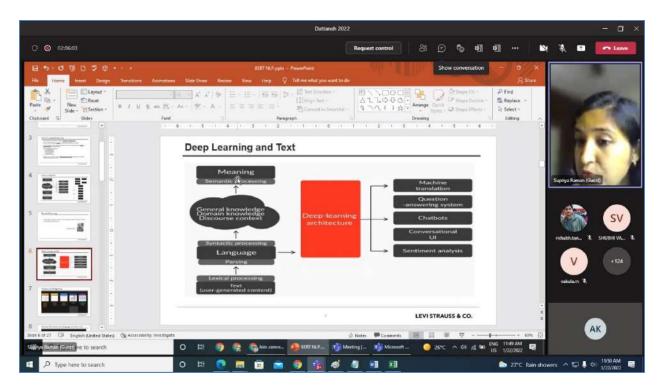

#### SCIT @MBA\_SCIT - Jan 22

Mrs. Supriya Raman threw light on NLP, how unstructured data can be interpreted, and explained about Evolution of NLP Algorithms from 2013 to 2018 (BERT) and the working of the 3 matrices of the Self Attention Mechanism.

#Dattansh#Analytics#analyticsconclave#datascience#scit