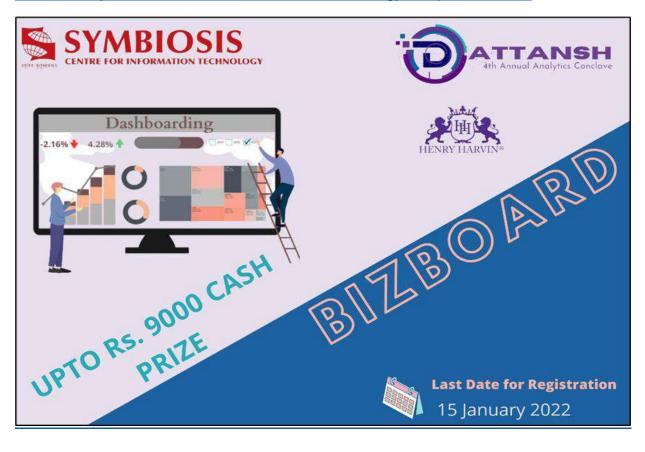

#### **Sponsors:**

The events were sponsored by Henry Harvin Education, a global edtech company based out of India and the USA, with a customer base in 97 countries and ranked among top 100 edtech companies of India. The organization extended its support for the event BizBoard, and conducted an hour-long preliminary event workshop for Power BI scheduled on 15/01/2022, via digital platform zoom, through which they gave a brief introduction about the basics of Power BI and its industrial applications. Apart from this, the sponsors provided the main dataset which was used for the BizBoard competition hosted on D2C.

#### 1. Bizboard

A two-hour webinar hosted by event partner Henry Harvin on using PowerBI. Post the session, Participants attending the webinar were provided an opportunity to make their own dashboard for the given dataset. The aim of the participant's/teams was to turn raw data into an engaging experience.

**Dare2Compete link**: <a href="https://dare2compete.com/competition/biz-board-dattansh22-data-nova-symbiosis-center-for-information-technology-scit-pune-248411">https://dare2compete.com/competition/biz-board-dattansh22-data-nova-symbiosis-center-for-information-technology-scit-pune-248411</a>