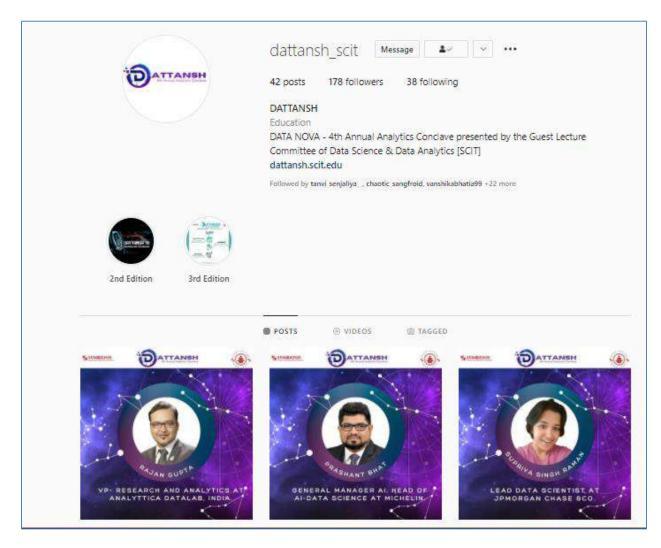

#### **INSTAGRAM HANDLE**

We also handled the official dattansh account on instagram where all the important information and updates were posted from the start to the end of the competition. The handle name is- dattansh\_scit