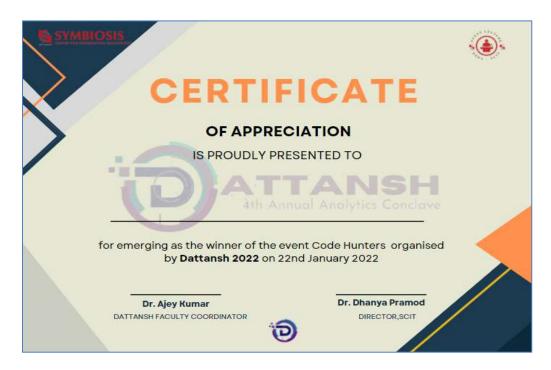

#### 2. Codehunters

Codehunters is a coding contest in which the participants get to showcase their problem solving skills via coding. A set of incomplete codes will be put forward in a cryptic manner to the participants which need to be solved sequentially to yield the answers. Generating the correct answers in every step is essential for the participant to make the next move and finish the complete code.

**Dare2Compete link**: <a href="https://dare2compete.com/competition/codehunters-symbiosis-center-for-information-technology-scit-pune-250334">https://dare2compete.com/competition/codehunters-symbiosis-center-for-information-technology-scit-pune-250334</a>

#### **Codehunters - Winners**